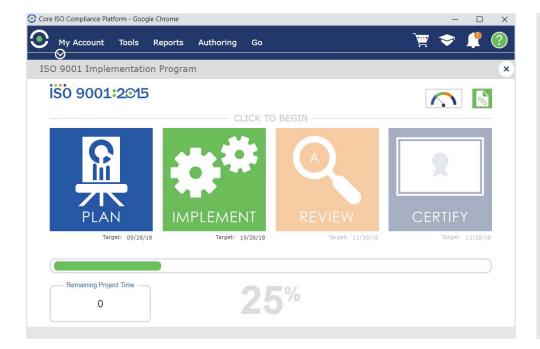

## **CORE ISO Compliance Platform**

CORE ISO Compliance Platform® is unique online software designed to help small businesses manage the documents, records and processes needed to maintain ISO certification. ISO requirements can be overwhelming at times. We understand. That's why CORE ISO Compliance Platform was developed as an easy-to-use application to keep your certification on track and your business running smoothly.

- Online software for managing ISO compliance
- Intuitive, easy-to-learn interface
- Flexible and easily customized
- Fully ISO compliant
- Automate ISO processes
- Project dashboards and reports keep you on track
- Stay ahead of your next ISO audit

#### **Key Features and Benefits**

- Fully ISO 9001 compliant
- Included with all of our consulting programs
- Intuitive to use
- Built to be flexible
- Hosted on our servers, accessed through your browser
- Automatic reminders and email notifications
- Customizable autoforms and apps included
- Access is controlled based on roles and responsibilities
- Complete report-writer included
- Online since 2001, proven technology

#### The Value to You

- Greatly simplifies ISO preparations
- Keeps you on top of ISO requirements
- Nothing to install or maintain
- Easy set-up for tracking data and information
- Fits your company's way of doing things
- Helps everyone on your team know when an action is needed
- Users can access what they need and only what they should
- Easy access to real-time information
- Secure, stable, with standard encryption